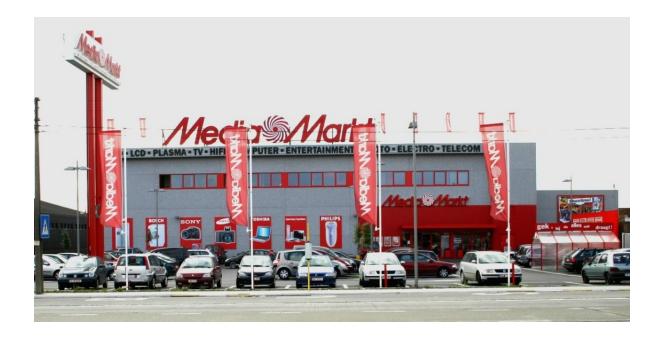

## STORE (ROADSIDE) / BRUGSESTEENWEG 435-439 / ROESELARE

Media Markt, one of the biggest electronics shops in Belgium, is located alongside the Brugsesteenweg, the most prominent retail park area of Roeselare.

## Brugsesteenweg 435-439 / 8800 Roeselare / Belgium

Media Markt, one of the biggest electronics shops in Belgium, is located alongside the Brugsesteenweg, the most prominent retail park area of Roeselare. Shops in close proximity include Grando Keukens and Lola & Liza. With a total built surface of 4.660 m², the property forms one of the biggest eyecatchers of the Brugsesteenweg.