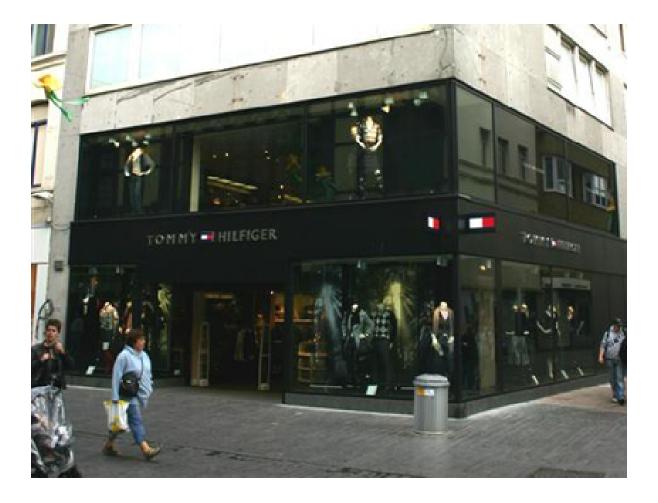

## STORE (CITY) / KAPELLESTRAAT 50-52 / OOSTENDE

Large retail store (tenant Tommy Hilfiger) with excellent visibility located at the corner of the atmospheric pedestrianized shopping street Kapellestraat and Sint-Paulusstraat.

Kapellestraat 50-52 / 8400 Oostende / Belgium

Large retail store (tenant Tommy Hilfiger) with excellent visibility located at the corner of the atmospheric pedestrianized shopping street Kapellestraat and Sint-Paulusstraat. The property not only benefits from its central location in the Kapellestraat, but also from its close proximity to the beach and the renovated promenade.