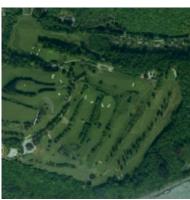

## OTHER / CHEMIN DE BEAU VALLON 45 / PROFONDEVILLE

Property Golf de Rougemont comprises a castle, set up as a club house with bar and banquet hall, a renovated farmstead, an ex-janitor home and golf course with 18 holes.

## Chemin de Beau Vallon 45 / 5170 Profondeville / Belgium

Property Golf de Rougemont comprises a castle, set up as a club house with bar and banquet hall, a renovated farmstead, an ex-janitor home and golf course with 18 holes. The castle dates back to the beginning of the twentieth century and has a wonderful view over the enirety of the golf course thanks to its higher setting. The

streetside frontage comprises a ground width of 350 m of which 22,3 m club house. The total surface area is  $460.238 \text{ m}^2$  with a club house of 270 m² and a farmstead of 271 m².