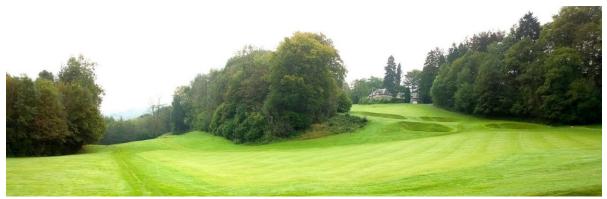

## OTHER / CHEMIN DE BEAU VALLON 45 / PROFONDEVILLE

Property Golf de Rougemont comprises a castle, set up as a club house with bar and banquet hall, a renovated farmstead, an ex-janitor home and golf course with 18 holes.

## Chemin de Beau Vallon 45 / 5170 Profondeville / Belgium

Property Golf de Rougemont comprises a castle, set up as a club house with bar and banquet hall, a renovated farmstead, an ex-janitor home and golf course with 18 holes. The castle dates back to the beginning of the twentieth century and has a wonderful view over the enirety of the golf course thanks to its higher setting. The