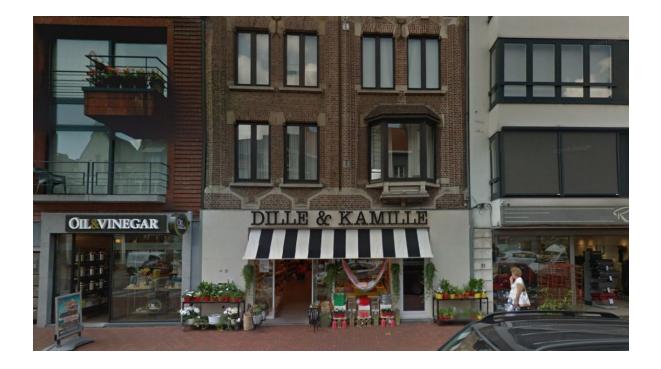

## STORE (CITY) / NOORDSTRAAT 27-29 / ROESELARE

Retail shop in one of the main shopping streets of Roeselare. Situated a stone's throw away from the central square and shopping street Ooststraat.

Noordstraat 27-29 / 8800 Roeselare / Belgium

Retail shop in one of the main shopping streets of Roeselare. Situated a stone's throw away from the central square and shopping street Ooststraat. The shop is located in the first (best) part of the Noordstraat, a street that will be greatly upgraded with the arrival of the building project De Munt (www.demuntroeselare.be).The retail shop is located at a commercial top location, with a variety of shops such as Van Hassels, De Kruidenmozaïek, Hans Anders...in close proximity.